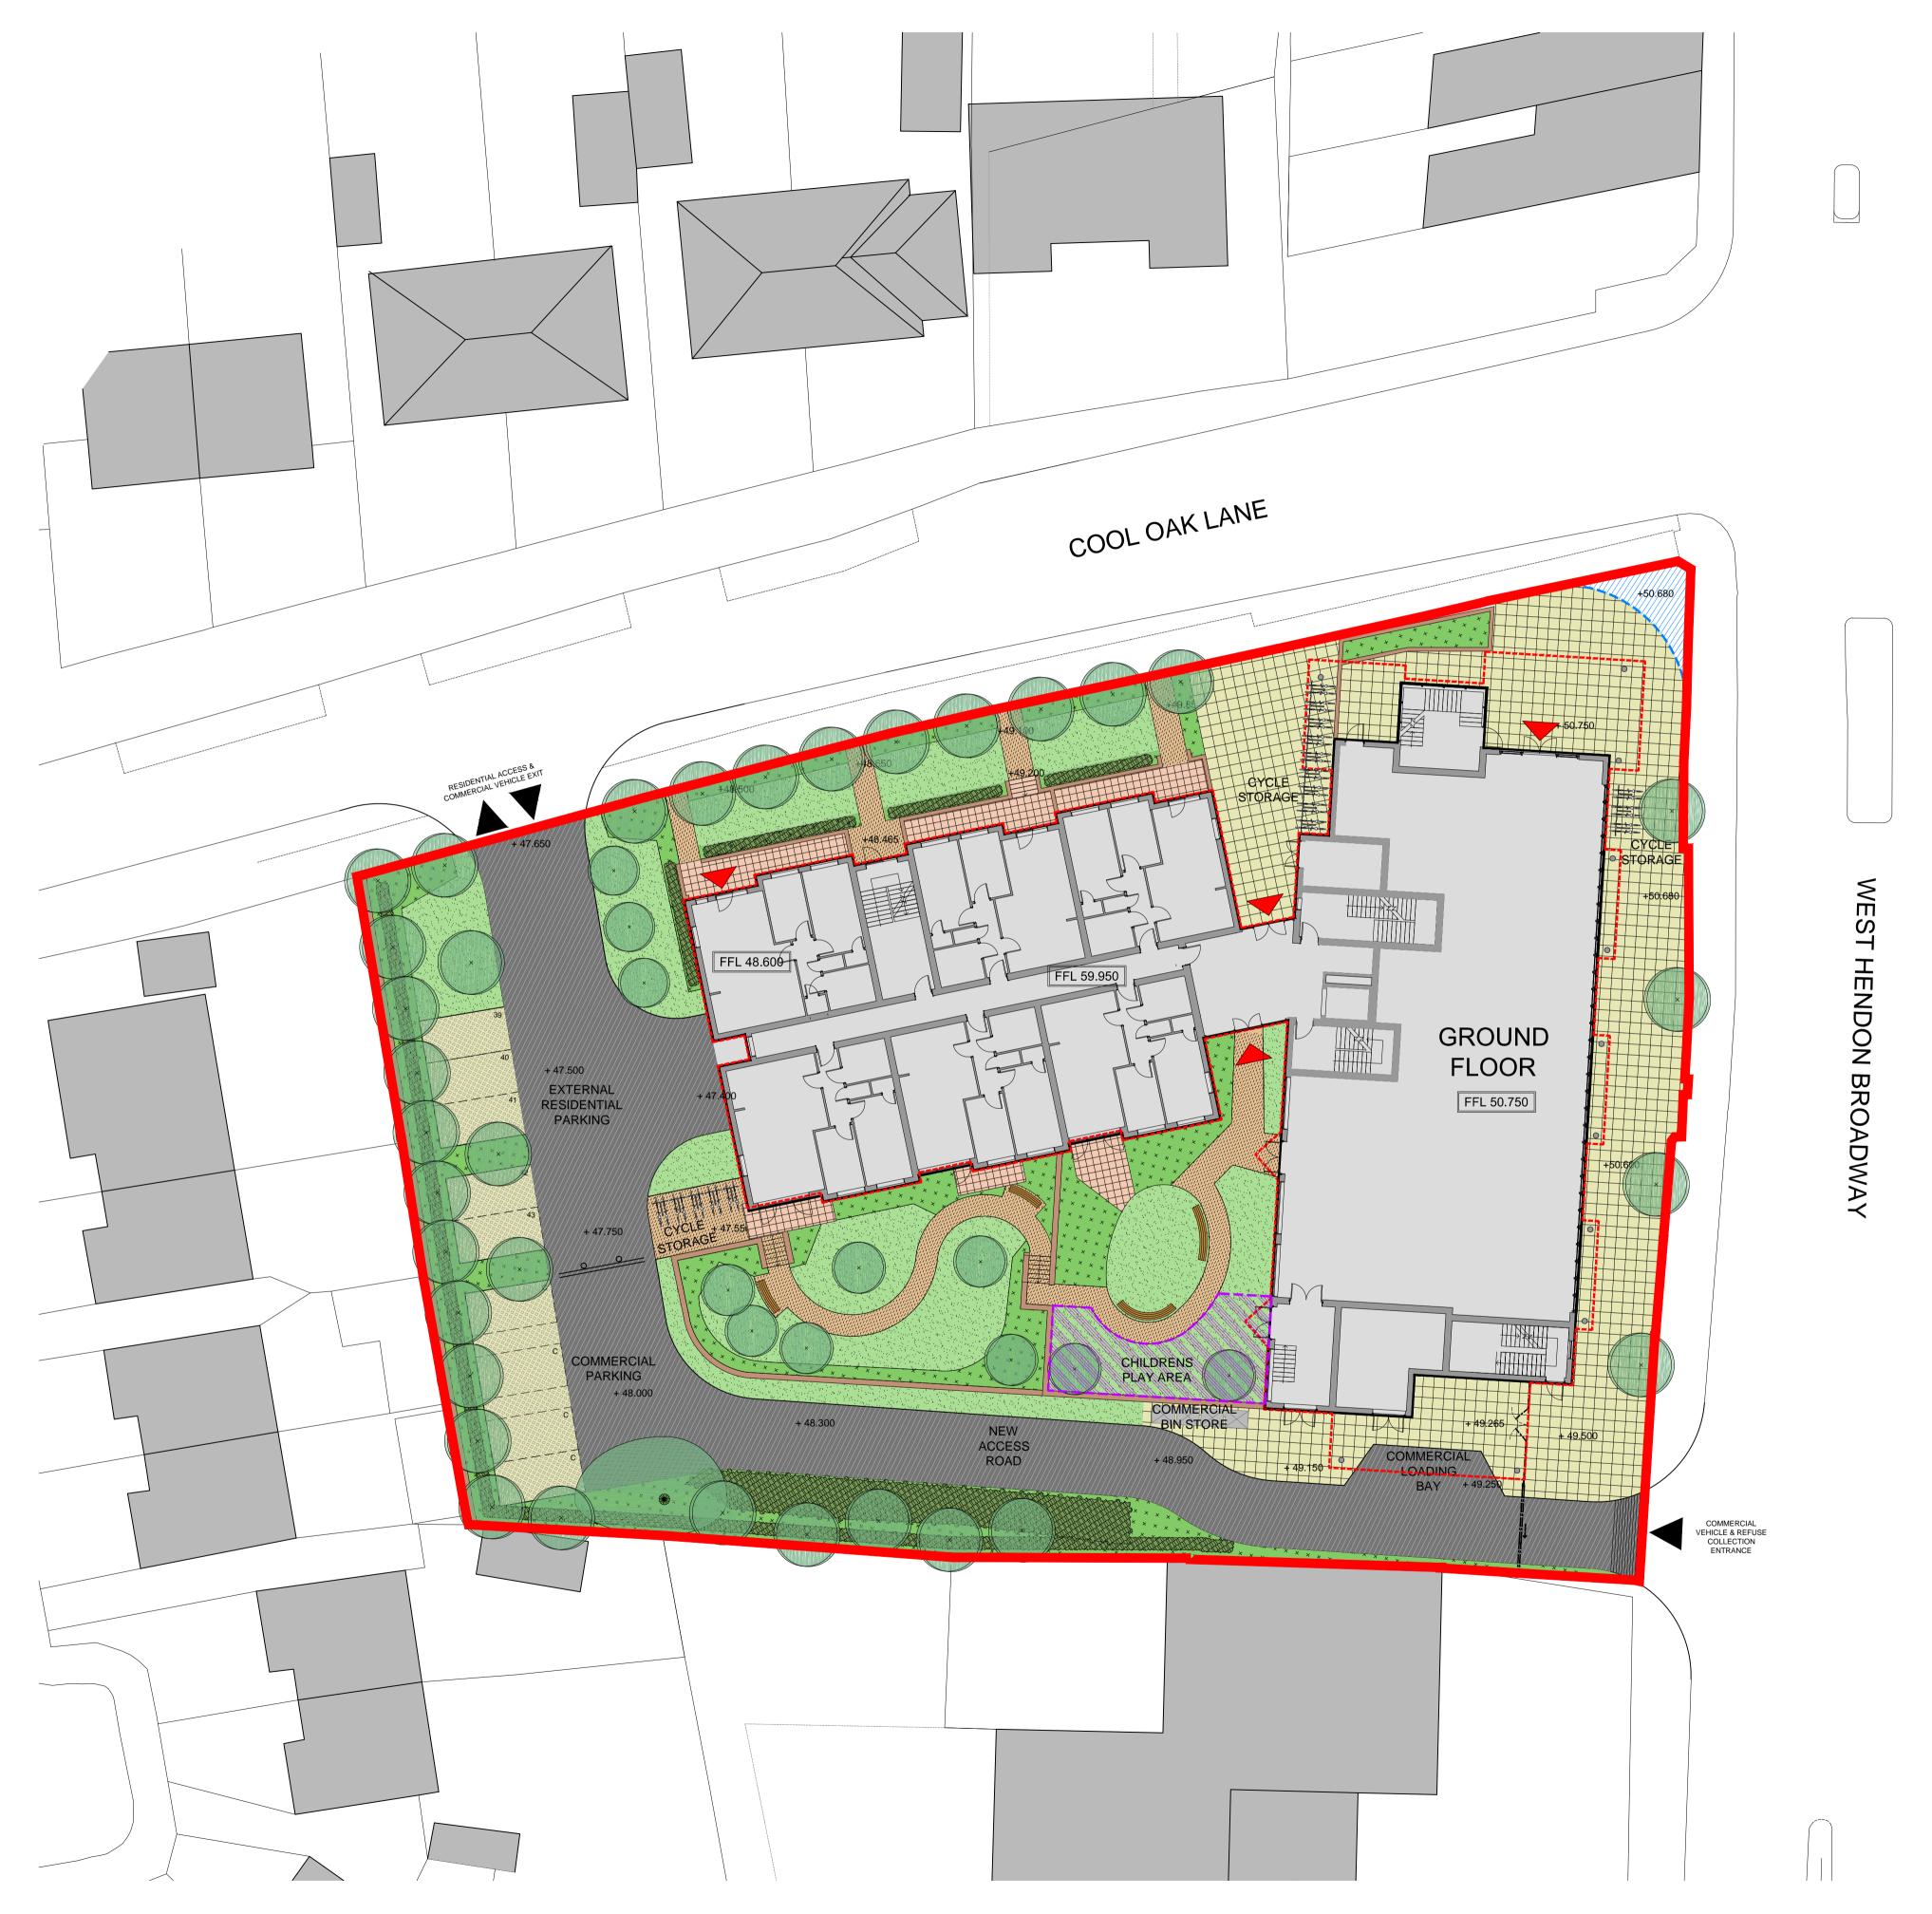

## PROPOSED SITE PLAN - GROUND FLOOR LEVEL

5 Kinsbourne Court, Luton Road Harpenden Hertfordshire AL5 3BL T:+44(0)1582 461060 E:rdt@rdtdesign.co.uk www.rdtdesign.co.uk

| PL2                      | ACCESS ROAD LAYOUT AMENDED.<br>ADDITIONAL EXTERNAL PARKING<br>SPACE SHOWN. AREA OF PLAY<br>SHOWN. | EJP | 19.06.15 |
|--------------------------|---------------------------------------------------------------------------------------------------|-----|----------|
| PL1                      | PLANNING ISSUE                                                                                    | EJP | 06.02.15 |
| REV                      | DESCRIPTION                                                                                       | BY  | DATE     |
| PLANNING                 |                                                                                                   |     |          |
| CLIENT                   |                                                                                                   |     |          |
| PHARCHEM INVESTMENTS LTD |                                                                                                   |     |          |